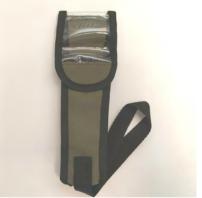

#### **Vetcare Pouch**

The Photizo Vetcare Pouch provides protection, easy transportation and effective use of the Vetcare device whilst on the move. Especially developed for equine application, it is ideal to help protect your device for use in any animal application. Available online from our website.