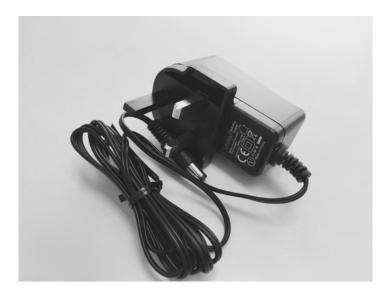

#### **Power Supply/Charger**

Chargers can often fail if the lead is wound tightly around the charger for storage or the wire becomes trapped. The wires inside the strain relief at either end can also break if over-strained. The charger supplied with Photizo device must be used otherwise the device will not charge correctly and can damage the battery. If a customer suspects the charger has failed, a replacement charger can be purchased online from our website.