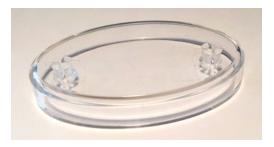

#### LED Lens Cover or Photizo unit case

These items are made from a robust plastic but may be damaged by severe scratching, severe blow or dropping. If the unit is still operational but outer plastic parts are broken/damaged, these can easily be replaced by Trimbio. Replacement Lens covers can be purchased online from our website and are easy to remove and replace.